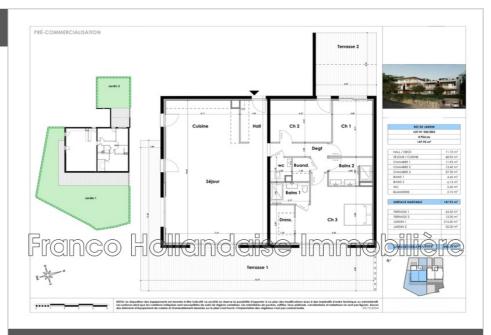

## 1 130 000 €

**Buying apartment** 

4 rooms

Surface: 147 m<sup>2</sup>

Surface of the living: 69 m<sup>2</sup> Year of construction: neuf Exposition: Est sud ouest

View: Campagne

Hot water: Individuelle thermodynamique

## Features:

Lift, Double Glazing, Secured residence, Calm, buanderie, dressing, résidence avec piscine, grand jardin, Placards aménagés

3 bedrooms

2 terraces

2 showers

2 WC

1 parking

Document non contractuel 10/05/2025 - Prix T.T.C

## **Apartment 4259 Biot**

Biot, come and discover this superb project offering only 6 apartments within an intimate residence with contemporary shapes and high-quality features. Magnificent 4-room apartment of 148m<sup>2</sup> bright: large living room of 69m<sup>2</sup> opening onto a terrace of approximately 60m<sup>2</sup> extended by a garden of 200m<sup>2</sup>, a kitchen area, a master bedroom of 27m<sup>2</sup> with bathroom and dressing room, two large bedrooms opening onto terrace/garden, shower room, guest toilet and laundry room. Private underground parking. High-end amenities: 100x100 Marazzi tiles, double glazing, individual heating system with ducted heat pump, thermodynamic water heater, and elevator. Residence in absolute tranquility with swimming pool in the heart of a green island. Nestled in the Provence-Alpes-Côte d'Azur region, the town of Biot is renowned for its picturesque charm. It is distinguished by its traditional Provençal-style houses, winding streets, breathtaking views of the Mediterranean Sea, and its quaint and welcoming village. Beautiful, lush flower gardens adorn the residential areas, providing a peaceful living environment. Residents also enjoy a rich cultural life with art galleries, museums, and regular festivals. Amenities such as schools, shops, and restaurants are easily